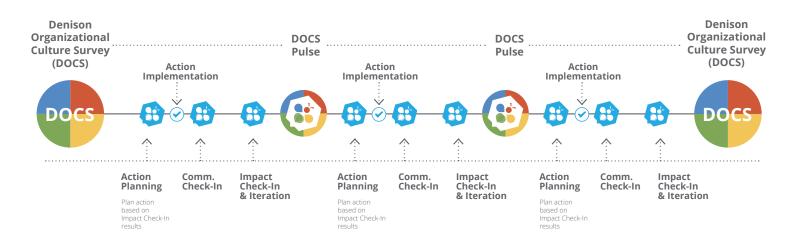

## How pulse works

Pulse allows instant follow up to questions or challenges that arise from larger surveys. It also tracks the impact of resulting action plans and enables real-time adaptation and response to culture transformation.

## Denison + Waggl —

a complementary process that focuses on action.

The Denison Organizational Culture Survey (DOCS) establishes a detailed picture. Waggl pulses complement this annual metric data by enabling agile responsiveness and rapid action planning. Together these tools offer a dynamic approach to defining and driving culture transformation.