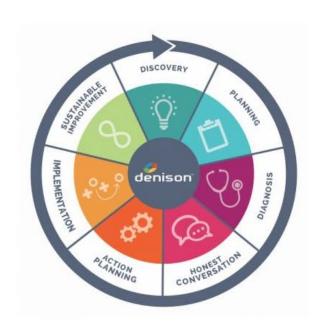

### The Path to High Performance

#### Your Transformation Journey

#### What It Is

The Path to High Performance (the Path) is a transformation tool that provides a roadmap for successful organizational change. This online resource includes all of the tools and techniques that we have developed to guide the change process.

#### How It Works

Just click on the arrow key to get a video overview of the framework. Or click on "Discovery" to go to that stage and see what we have to offer. Or click to drill down to see the tools and techniques we have to guide you at each stage of the process.