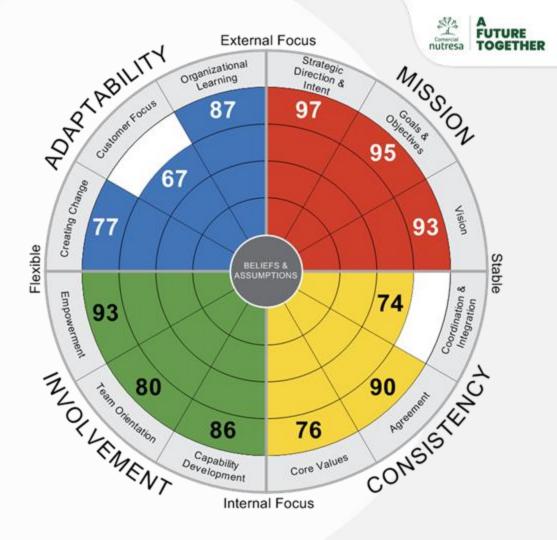

#### Point A

#### **Culture Results CN** 2020 VS 2022

**CULTURE CN 2022** 

N = 639

**CULTURE CN 2020** 

N = 398

Sales in 2022: 3,9 billion pesos 813 millions dollars