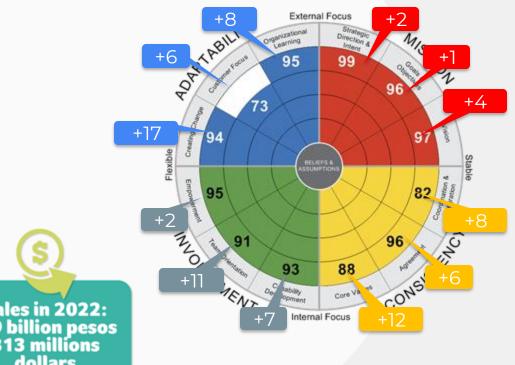

# Measuring our results in 2020

Sales in 2020: 2,6 billion pesos

#### **Culture Results CN** 2020 VS 2022

**CULTURE CN 2022** 

N = 639

**CULTURE CN 2020** 

N = 398

Sales in 2022: 3,9 billion pesos 813 millions dollars