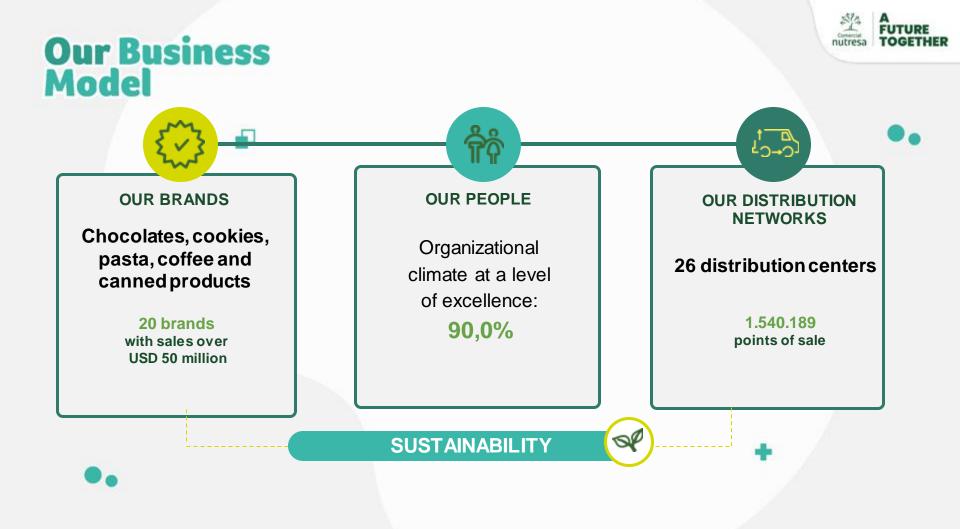

# Measuring our results in 2020

Sales in 2020: 2,6 billion pesos

#### **Culture Results CN** 2020 VS 2022

**CULTURE CN 2022** 

N = 639

**CULTURE CN 2020** 

N = 398

Sales in 2022: 3,9 billion pesos 813 millions dollars