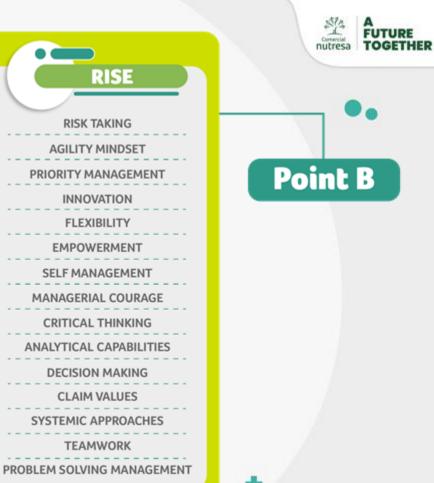

#### **Culture Results CN** 2020 VS 2022

**CULTURE CN 2022** 

N = 639

**CULTURE CN 2020** 

N = 398

Sales in 2022: 3,9 billion pesos 813 millions dollars