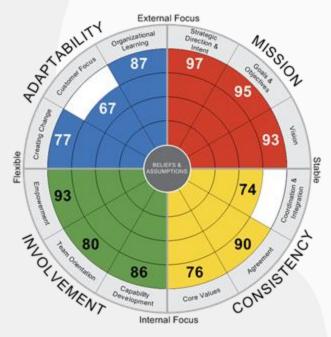

### What results did we get in 2020 on our culture?

#### **Culture Results CN** 2020 VS 2022

**CULTURE CN 2022** 

N = 639

**CULTURE CN 2020** 

N = 398

Sales in 2022: 3,9 billion pesos 813 millions dollars